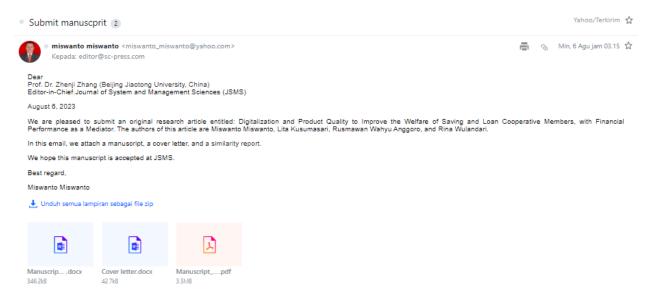

Tanggal 6 Agustus 2023, jam 05.15, penulis melakukan submit langsung dengan lampiran file naskah dalam Ms Word, file cover letter, dan file hasil uji *similarity* dalam pdf. Pengiriman email ditujukan kepada Prof. Dr. Zhenji Zhang (*Editor-in-Chief JSMS*). Akan tetapi editor yang membalas email adalah Dr. Mincong Tang (*Managing Editor JSMS*).

Lampiran dalam email tersebut terdiri dari 3 (tiga) file. Lampiran pertama adalah naskah (manuskrip). Berikut ini cuplikan tampilan naskah pada halaman pertama.

#### Digitalisation and Product Quality to Improve the Welfare of Savings and Loan Cooperative Members, with Financial Performance as a Mediator

#### Miswanto Miswanto1\*, Lita Kusumsari2, Rusmawan Wahyu Anggoro3,

RinaWulandari<sup>4</sup> <sup>1</sup>STIE YKPN School of Business, Yogyakarta, Indonesia (https://oecid.org/0009-0002-3874-6065) <sup>2</sup>STIE YKPN School of Business, Yogyakarta, Indonesia (https://oecid.org/0009-0003-5642-0426) <sup>3</sup>STIE YKPN School of Business, Yogyakarta, Indonesia (https://orcid.org/0009-0006-8788-388X) <sup>4</sup>STIE YKPN School of Business, Yogyakarta, Indonesia (https://orcid.org/0009-0006-8788-388X)