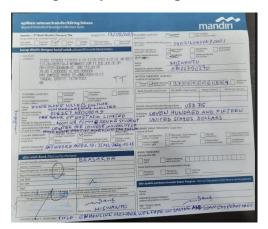

Roles of Digitalization, Product Quality, and Financial Performance." In accordance with Invoice No. JSMS-2024-03-13 dated September 12, 2023, we have made payment for Article Processing Charges for our manuscript to be published in JSMS

The payment value is USD 715 (seven hundred and fifteen US dollars).

Payment was made on September 13, 2023, by money transfer to the invoiced bank account. Money transfer through Bank Mandiri, STIE YKPN Branch, Yogyakarta, Indonesia.

Proof that we have paid the money is attached to the email. With us already paid, we hope that our manuscript will be published in JSMS soon.

Thank you for your attention.

Best Regard,

On behalf of the author,

Miswanto MIswanto

> Tampilkan pesan asli



proof of pa....jpeg 251.2kB

Bukti pembayaran sebagai berikut:



Karena masih ada kesalahan pada nama penulis kedua, maka penulis mengirim email pada 3 November 2023 agar *editor* membetulkan nama penulis kedua. Dalam email tersebut penulis lampirkan naskah yang sudah direvisi dan bukti bayar APC.

| miswanto miswanto <miswanto_miswanto@yahoo.com><br/>Kepada: Editorial Office<br/>Cc: Mincong</miswanto_miswanto@yahoo.com>                                                                      | ē       | Ø      | Sab, 4 Nov jam 00.17 🥻 |
|-------------------------------------------------------------------------------------------------------------------------------------------------------------------------------------------------|---------|--------|------------------------|
| Dear<br>Prof. Dr. Zhenji Zhang (Editor-in-Chief of JSMS)<br>Dr. Mincong Tang (Man