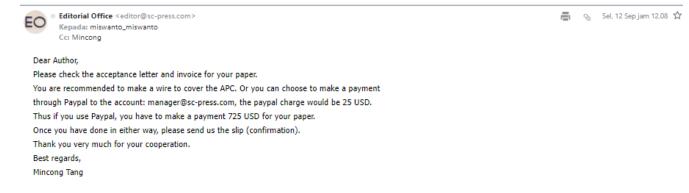

ons for the following research. The<br>first additional direction is to examine the same model as<br>this study, with the independent variable replaced with<br>another variable outside this research model.<br>The following research direction examines the probability<br>sample selection method with stratified random sampling<br>techniques. | Additional directives are found in the last<br>paragraph (page 17).<br>Additional referrals using references. The<br>reference is contained in the last paragraph of<br>the conclusion. |

Setelah editor membaca email dari penulis, pada tanggal yang sama (12 Septermber 2023), Editor JSMS mengirim email ke penulis. Dalam email tersebut, editor memberikan acceptance letter dan invoice untuk APC naskah.

JSMS acceptance: JSMS-20240313 (2)

Yahoo/Terkirim 🕁





15

## Lampiran pada email tersebut sebagai berikut:

| Journal of System and Management Sciences |                                                                                                                                                                          |  |  |  |
|-------------------------------------------|--------------------------------------------------------------------------------------------------------------------------------------------------------------------------|--|--|--|
| ISSN: 1816-6075                           |                                                                                                                                                                          |  |  |  |
| JSMS-2024-03-13                           | Date: September 12