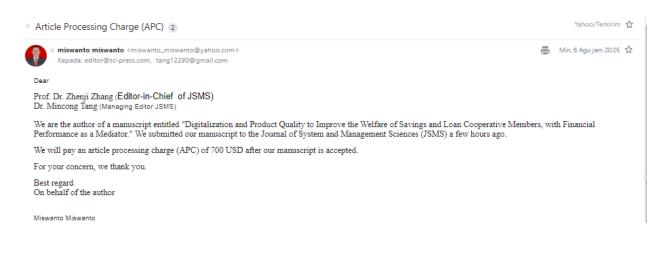

We are pleased to submit an original research article entitled: Digitalization and Product Quality to Improve the Welfare of Saving and Loan Cooperative Members, with Financial Performance as a Mediator. The authors of this manuscript are Miswanto Miswanto, Lita Kusumasari, Rusmawan Wahyu Anggoro, and Rina Wulandari.

The abstract of our research is as follows. This study aims to test whether digitalization and product quality improve the welfare of savings and loan cooperative members in Indonesia, with financial performance as mediation. This explanatory research is intended to explain causal relationships between variables. The data used are primary. The findings obtained in this study are as follows. Digitalization and quality products positively affect SLC members' financial performance and health. Financial performance has a positive influence on the welfare of SLC members. Therefore, improving the welfare of SLC members can be done through digitalization and quality products, with financial performance as a mediator.